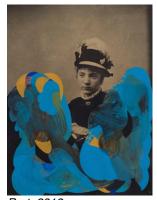

## Hand Painted Photographs with Cathy Cone

Pod, 2020 Archival pigment inkjet with additions in gouache. 22"x28 1/4" \$2,400.00 framed

Boy with Chicken, 2020 28"x 36" Archival Pigment Inkjet with additions in gouache \$2,400 framed