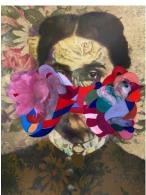

Woman with Flowers, Bow, 2020 25 3/8" x 32"
Archival Pigment Inkjet with additions in gouache \$2,400 framed

Untitled, 2018
21 1/8"x24 1/2"
Archival Pigment Inkjet with additions in gouache \$2,400 framed