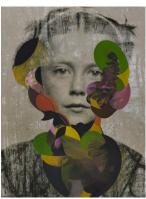

## Hand Painted Photographs with Cathy Cone

Pod, 2020 Archival pigment inkjet with additions in gouache. 22"x28 1/4" \$2,400.00 framed

Boy with Chicken, 2020 28"x 36" Archival Pigment Inkjet with additions in gouache \$2,400 framed